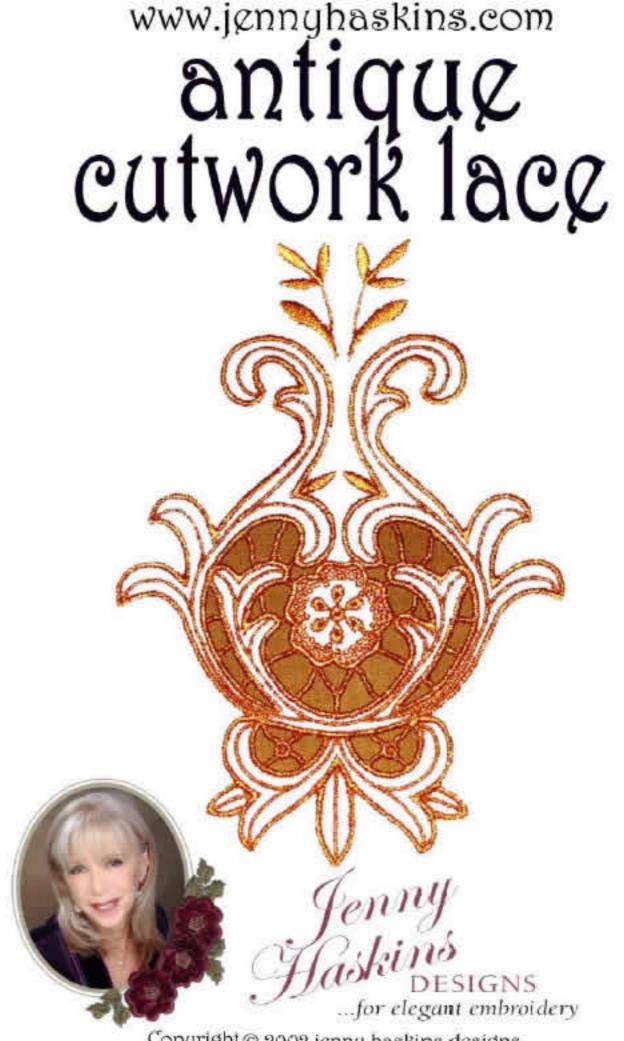

## 36 new designs from jenny haskins

These embroidery designs have been digitized to take advantage of a large embroider hoop 140mm X 225mm or larger. If you have a smaller hoop you will need to reduce the size of the designs using your design software.

## Antique Cutwork Lace Jenny Haskins Designs © 2002

| Cutwork1a | Cutwork2a | Cutwork3a | Cutwork3b                                                                                                       | Cutwork4a |
|-----------|-----------|-----------|-----------------------------------------------------------------------------------------------------------------|-----------|
|           |           | YN<br>YNY | The second se |           |
| Cutwork4b | Cutwork4c | Cutwork5a | Cutwork5b                                                                                                       | Cutwork5c |
|           |           |           |                                                                                                                 |           |
| Cutwork5d | Cutwork6a | Cutwork6b | Cutwork6c                                                                                                       | Cutwork6d |
|           | E         |           |                                                                                                                 |           |
| Cutwork6e | Cutwork6f | Flower1lg | Flower1sm                                                                                                       | Flower2lg |