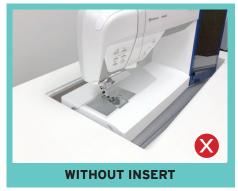

## **CUSTOM SEWING INSERT**

Enhance your sewing experience with a custom-made insert for your Kangaroo sewing cabinet! Inserts are designed to fill the gap between your sewing machine and cabinet opening for a flush sewing surface. Each insert is specially built to fit your specific sewing machine and Kangaroo cabinet combination. This ergonomic work surface will allow for straighter stitches, less fatigue and a better sewing experience!