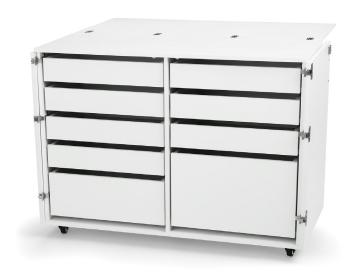

### STORAGE and ORGANIZATION

- 9 drawers of storage (1 large, 1 medium and 7 small), to store notions, crafting materials, fabric, and other sewing accessories
- · Large drawer can store standard sized serger
- · Locking doors for safety and security
- Complementary storage to Kangaroo Sewing Furniture

| CABINET DIMENSIONS  | WIDTH (IN)                     | DEPTH (IN) | HEIGHT (IN) |
|---------------------|--------------------------------|------------|-------------|
| Cabinet Open        | 46 1/4                         | 40 1/2     | 34 1/4      |
| Cabinet Closed      | 46 1/4                         | 21 1/4     | 35 1/4      |
| Small Drawer (x7)   | 19 <sup>3</sup> / <sub>4</sub> | 15         | 3 1/4       |
| Medium Drawer       | 19 <sup>3</sup> / <sub>4</sub> | 15         | 7 1/8       |
| Large Drawer        | 19 <sup>3</sup> / <sub>4</sub> | 15         | 12 1/4      |
| Cutting Mat (MAT-D) | 44                             | 38         | -           |