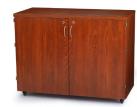

### STORAGE and ORGANIZATION

- 9 drawers of storage (1 large, 1 medium and 7 small), to store notions, crafting materials, fabric, and other sewing accessories
- · Large drawer can store standard sized serger
- · Locking doors for safety and security
- Complementary storage to Kangaroo Sewing Furniture

| CABINET DIMENSIONS  | WIDTH (IN)                     | DEPTH (IN) | HEIGHT (IN) |
|---------------------|--------------------------------|------------|-------------|
| Cabinet Open        | 46 1/4                         | 40 1/2     | 34 1/4      |
| Cabinet Closed      | 46 1/4                         | 21 1/4     | 35 1/4      |
| Small Drawer (x7)   | 19 <sup>3</sup> / <sub>4</sub> | 15         | 3 1/4       |
| Medium Drawer       | 19 <sup>3</sup> / <sub>4</sub> | 15         | 7 1/8       |
| Large Drawer        | 19 <sup>3</sup> / <sub>4</sub> | 15         | 12 1/4      |
| Cutting Mat (MAT-D) | 44                             | 38         | -           |