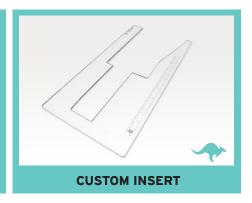

## **CUSTOM SEWING INSERT**

Enhance your sewing experience with a custom-made insert for your Kangaroo sewing cabinet! Inserts are designed to fill the gap between your sewing machine and cabinet opening for a flush sewing surface. Each insert is specially built to fit your specific sewing machine and Kangaroo cabinet combination. This ergonomic work surface will allow for straighter stitches, less fatigue and a better sewing experience!