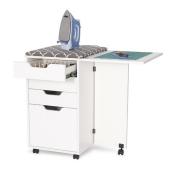

#### **ACCESSORIES**

Every dream sewing oasis needs functional, dependable accessories! Add even more convenience with a storage cabinet like *Kiwi*, featuring a built-in ironing board, cutting mat, thread drawers and a dedicated drawer to store your iron! Your dream sewing space won't be the same without it!

Kiwi Storage Cabinet