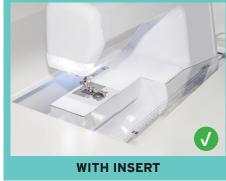

## **CUSTOM SEWING INSERT**

Enhance your sewing experience with a custom-made insert for your Kangaroo sewing cabinet! Inserts are designed to fill the gap between your sewing machine and cabinet opening for a flush sewing surface. Each insert is specially built to fit your specific sewing machine and Kangaroo cabinet combination. This ergonomic work surface will allow for straighter stitches, less fatigue and a better sewing experience!