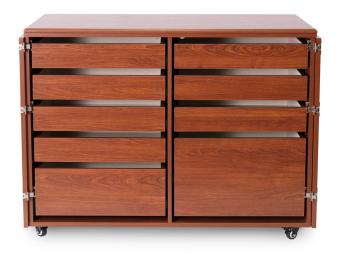

### STORAGE and ORGANIZATION

- 9 drawers of storage (1 large, 1 medium and 7 small), to store notions, crafting materials, fabric, and other sewing accessories
- · Large drawer can store standard sized serger
- · Locking doors for safety and security
- Complementary storage to Kangaroo Sewing Furniture

| CABINET DIMENSIONS  | WIDTH (IN)                     | DEPTH (IN) | HEIGHT (IN) |
|---------------------|--------------------------------|------------|-------------|
| Cabinet Open        | 46 1/4                         | 40 1/2     | 34 1/4      |
| Cabinet Closed      | 46 1/4                         | 21 1/4     | 35 1/4      |
| Small Drawer (x7)   | 19 <sup>3</sup> / <sub>4</sub> | 15         | 3 1/4       |
| Medium Drawer       | 19 <sup>3</sup> / <sub>4</sub> | 15         | 7 1/8       |
| Large Drawer        | 19 <sup>3</sup> / <sub>4</sub> | 15         | 12 1/4      |
| Cutting Mat (MAT-D) | 44                             | 38         | -           |