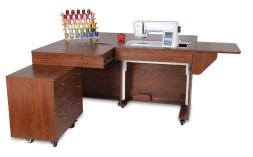

### **SEWING CABINET**

Kangaroo sewing cabinet - check!
Now complete your studio with
Kangaroo storage and cutting
furniture, specially designed
to complement your primary
workstation. With extra storage
and workspace, you can customize
your sewing room to be stylish,
comfortable, and even more
productive!

Kangaroo & Joey Sewing Cabinet