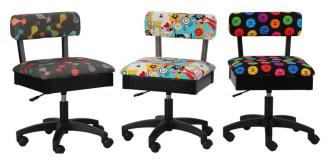

#### HEIGHT ADJUSTABLE SEWING CHAIRS

The cherry on top of your sewing sundae! Arrow's #1 Rated *Height Adjustable Sewing Chair* is a must have accessory for your dream sewing room! Cute, comfortable and convenient - our lovable chairs feature vibrant sewing themed patterns, 360° swivel access and lumbar support for long hours at your workstation. Don't look now, but under every seat cushion is a hidden storage compartment to store your notions and patterns! Available in 10 colors to perfectly match your sewing sanctuary!

Cat's Meow, Sew Wow Sew Now & Bright Buttons Chairs

KAN22B006