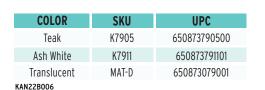

| CABINET DIMENSIONS  | WIDTH (IN)                     | DEPTH (IN) | HEIGHT (IN) |
|---------------------|--------------------------------|------------|-------------|
| Cabinet Open        | 46 1/4                         | 40 1/2     | 34 1/4      |
| Cabinet Closed      | 46 1/4                         | 21 1/4     | 35 1/4      |
| Small Drawer (x7)   | 19 <sup>3</sup> / <sub>4</sub> | 15         | 3 1/4       |
| Medium Drawer       | 19 <sup>3</sup> / <sub>4</sub> | 15         | 7 1/8       |
| Large Drawer        | 19 <sup>3</sup> / <sub>4</sub> | 15         | 12 1/4      |
| Cutting Mat (MAT-D) | 44                             | 38         | -           |