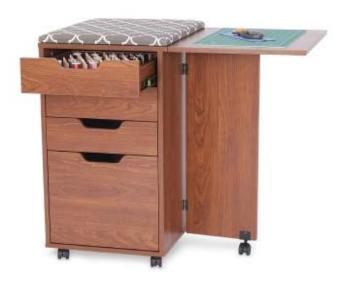

### **COMFORT**

- Multi-functional storage cabinet designed for storage, ironing and cutting
- · Cabinet closes into small, compact footprint while not in use
- A perfect complement to Kangaroo's Wallaby, Aussie, or Kangaroo & Joey sewing cabinets

#### **DESIGN**

- · Lifetime warranty, worry-free performance
- · Built-in removable ironing board
- Complete with 17  $^{3}/_{8}$  " x 11  $^{3}/_{8}$  " cutting mat
- Full view, soft-closing drawers
- · Sturdy design with locking heavy-duty casters for stability and easy mobility

### STORAGE and ORGANIZATION

- 2 thread drawers feature combined 128 thread pegs (64 thread pegs per drawer)
- 1 large drawer to store an iron
- 1 small drawer to store notions and accessories
- Complementary Kangaroo storage furniture is available

Cabinet Finish: Woodgrain Melamine Laminate

| COLOR     | SKU   | UPC          |  |
|-----------|-------|--------------|--|
| Teak      | K7105 | 650873071050 |  |
| Gray      | K7107 | 650873071074 |  |
| Ash White | K7111 | 650873077113 |  |
| KAN221009 |       |              |  |