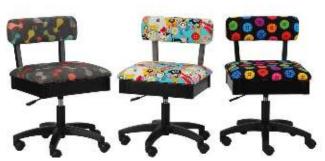

### **HEIGHT ADJUSTABLE SEWING CHAIRS**

The cherry on top of your sewing sundae! Arrow's #1 Rated *Height Adjustable Sewing Chair* is a must have accessory for your dream sewing room! Cute, comfortable and convenient - our lovable chairs feature vibrant sewing themed patterns, 360° swivel access and lumbar support for long hours at your workstation. Don't look now, but under every seat cushion is a hidden storage compartment to store your notions and patterns! Available in 10 colors to perfectly match your sewing sanctuary!

Cat's Meow, Sew Wow Sew Now & Bright Buttons Chairs

KAN221009