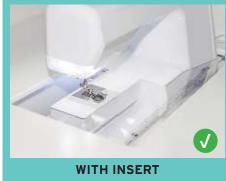

## **CUSTOM SEWING INSERT**

Enhance your sewing experience with a custom-made insert for your Kangaroo sewing cabinet! Inserts are designed to fill the gap between your sewing machine and cabinet opening for a flush sewing surface. Each insert is specially built to fit your specific sewing machine and Kangaroo cabinet combination. This ergonomic work surface will allow for straighter stitches, less fatigue and a better sewing experience!