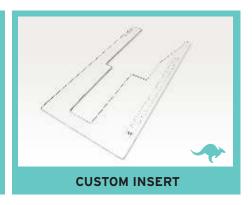

## **CUSTOM SEWING INSERT**

Enhance your sewing experience with a custom-made insert for your Kangaroo sewing cabinet! Inserts are designed to fill the gap between your sewing machine and cabinet opening for a flush sewing surface. Each insert is specially built to fit your specific sewing machine and Kangaroo cabinet combination. This ergonomic work surface will allow for straighter stitches, less fatigue and a better sewing experience!