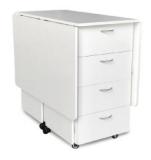

#### **ACCESSORIES**

Every dream sewing oasis needs functional, dependable accessories! Add even more convenience with a cutting table like *Kookaburra*, featuring two fold out leaves, four self-closing drawers, four rear removable shelves, and locking casters for easy mobility! Your dream sewing space won't be the same without it!

Kookaburra Cutting Table