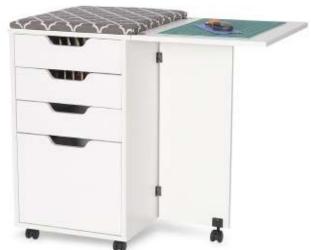

### **COMFORT**

- Multi-functional storage cabinet designed for storage, ironing and cutting
- · Cabinet closes into small, compact footprint while not in use
- A perfect complement to Kangaroo's Wallaby, Aussie, or Kangaroo & Joey sewing cabinets

#### **DESIGN**

- · Lifetime warranty, worry-free performance
- · Built-in removable ironing board
- Complete with 17  $^{3}/_{8}$  " x 11  $^{3}/_{8}$  " cutting mat
- Full view, soft-closing drawers
- · Sturdy design with locking heavy-duty casters for stability and easy mobility

### STORAGE and ORGANIZATION

- 2 thread drawers feature combined 128 thread pegs (64 thread pegs per drawer)
- 1 large drawer to store an iron
- 1 small drawer to store notions and accessories
- Complementary Kangaroo storage furniture is available

Cabinet Finish: Woodgrain Melamine Laminate

| COLOR     | SKU   | UPC          |  |
|-----------|-------|--------------|--|
| Teak      | K7105 | 650873071050 |  |
| Gray      | K7107 | 650873071074 |  |
| Ash White | K7111 | 650873077113 |  |
| KAN221009 |       |              |  |