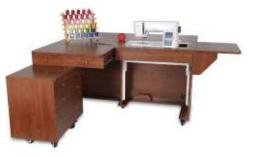

#### **SEWING CABINET**

Kangaroo sewing cabinet - check!
Now complete your studio with
Kangaroo storage and cutting
furniture, specially designed
to complement your primary
workstation. With extra storage
and workspace, you can customize
your sewing room to be stylish,
comfortable, and even more
productive!

Kangaroo & Joey Sewing Cabinet