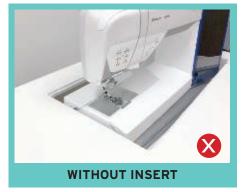

## **CUSTOM SEWING INSERT**

Enhance your sewing experience with a custom-made insert for your Kangaroo sewing cabinet! Inserts are designed to fill the gap between your sewing machine and cabinet opening for a flush sewing surface. Each insert is specially built to fit your specific sewing machine and Kangaroo cabinet combination. This ergonomic work surface will allow for straighter stitches, less fatigue and a better sewing experience!