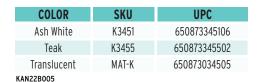

### **COMFORT**

- Comfortable height for cutting fabric and other materials
- · Large cutting surface keeps large projects from pulling or laying on the floor
- Can be paired with custom Kangaroo cutting mat (MAT-K) for cabinet's open worksurface

Cabinet Finish: Woodgrain Melamine Laminate

| CABINET DIMENSIONS  | WIDTH (IN)                     | DEPTH (IN)                     | HEIGHT (IN)                     |
|---------------------|--------------------------------|--------------------------------|---------------------------------|
| Cabinet Open        | 70                             | 40                             | 36 1/4                          |
| Cabinet Closed      | 20                             | 40                             | 36 1/4                          |
| Cutting Surface     | 70                             | 40                             | 11/16                           |
| Top Drawer (x1)     | 14 <sup>3</sup> / <sub>4</sub> | 16 <sup>7</sup> / <sub>8</sub> | 8 1/16                          |
| Bottom Drawers (x3) | 14 <sup>3</sup> / <sub>4</sub> | 16 7/8                         | 7 15/16                         |
| Rear Storage        | 17 1/8                         | 17 7/8                         | 32 <sup>1</sup> / <sub>16</sub> |
| Cutting Mat (MAT-K) | 66                             | 36                             | -                               |