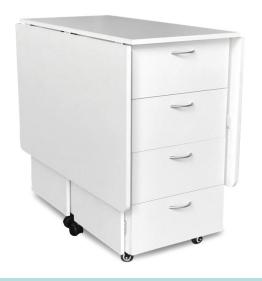

## KOOKABURRA CUTTING TABLE

### **COMFORT**

- Comfortable height for cutting fabric and other materials
- · Large cutting surface keeps large projects from pulling or laying on the floor
- Can be paired with custom Kangaroo cutting mat (MAT-K) for cabinet's open worksurface

### **DESIGN**

- Lifetime warranty, worry-free performance
- 2 fold out leaves create a 70" x 40" cutting surface for large projects
- Full view, soft-closing drawers
- Sturdy design with locking industrial casters for stability and easy mobility
- Designed to complement primary workstation

### STORAGE and ORGANIZATION

- 4 full view, soft-closing drawers with beautiful hardware and large storage capacity
- 4 customizable rear shelves for dynamic secondary storage capability
- Folds down to small footprint of 20" W x 40" D x 36 1/4" H

Cabinet Finish: Woodgrain Melamine Laminate

| CABINET DIMENSIONS  | WIDTH (IN)                     | DEPTH (IN)                     | HEIGHT (IN)                     |
|---------------------|--------------------------------|--------------------------------|---------------------------------|
| Cabinet Open        | 70                             | 40                             | 36 1/4                          |
| Cabinet Closed      | 20                             | 40                             | 36 1/4                          |
| Cutting Surface     | 70                             | 40                             | 11/16                           |
| Top Drawer (x1)     | 14 <sup>3</sup> / <sub>4</sub> | 16 <sup>7</sup> / <sub>8</sub> | 8 1/16                          |
| Bottom Drawers (x3) | 14 <sup>3</sup> / <sub>4</sub> | 16 7/8                         | 7 15/16                         |
| Rear Storage        | 17 1/8                         | 17 7/8                         | 32 <sup>1</sup> / <sub>16</sub> |
| Cutting Mat (MAT-K) | 66                             | 36                             | -                               |