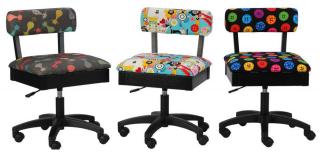

#### HEIGHT ADJUSTABLE SEWING CHAIRS

The cherry on top of your sewing sundae! Arrow's #1 Rated *Height Adjustable Sewing Chair* is a must have accessory for your dream sewing room! Cute, comfortable and convenient - our lovable chairs feature vibrant sewing themed patterns, 360° swivel access and lumbar support for long hours at your workstation. Don't look now, but under every seat cushion is a hidden storage compartment to store your notions and patterns! Available in 10 colors to perfectly match your sewing sanctuary!

Cat's Meow, Sew Wow Sew Now & Bright Buttons Chairs

KAN22B005