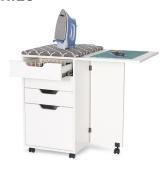

#### STORAGE & ACCESSORIES

Every dream sewing oasis needs its cute, dependable accessories! Add even more convenience with a storage cabinet like *Kiwi*, featuring a built-in ironing board, cutting mat, thread drawers and a dedicated drawer to store your iron! Your dream sewing space won't be the same without it!

Kiwi Storage Cabinet