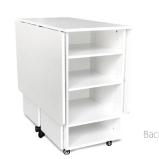

## KOOKABURRA CUTTING TABLE

### STORAGE and ORGANIZATION

- 4 full view, soft-closing drawers with beautiful hardware and large storage capacity
- 4 customizable rear shelves for dynamic secondary storage capability
- Folds down to small footprint of 20" W x 40" D x 36 1/4" H

Cabinet Finish: Woodgrain Melamine Laminate

| CABINET DIMENSIONS  | WIDTH (IN)                     | DEPTH (IN)                     | HEIGHT (IN)                     |
|---------------------|--------------------------------|--------------------------------|---------------------------------|
| Cabinet Open        | 70                             | 40                             | 36 1/4                          |
| Cabinet Closed      | 20                             | 40                             | 36 1/4                          |
| Cutting Surface     | 70                             | 40                             | 11/16                           |
| Top Drawer (x1)     | 14 <sup>3</sup> / <sub>4</sub> | 16 <sup>7</sup> / <sub>8</sub> | 8 1/16                          |
| Bottom Drawers (x3) | 14 <sup>3</sup> / <sub>4</sub> | 16 7/8                         | 7 15/16                         |
| Rear Storage        | 17 1/8                         | 17 7/8                         | 32 <sup>1</sup> / <sub>16</sub> |
| Cutting Mat (MAT-K) | 66                             | 36                             | -                               |