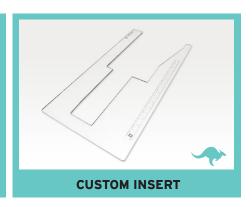

## **CUSTOM SEWING INSERT**

Enhance your sewing experience with a custom-made insert for your Kangaroo sewing cabinet! Inserts are designed to fill the gap between your sewing machine and cabinet opening for a flush sewing surface. Each insert is specially built to fit your specific sewing machine and Kangaroo cabinet combination. This ergonomic work surface will allow for straighter stitches, less fatigue and a better sewing experience!