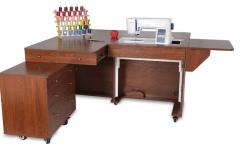

custom-made insert for your Kangaroo sewing cabinet! Inserts are designed to fill the gap between your sewing machine and cabinet opening for a flush sewing surface. Each insert is specially built to fit your specific sewing machine and Kangaroo cabinet combination. This ergonomic work surface will allow for straighter stitches, less fatigue and a better sewing experience!







## BEST WAYS TO COMPLETE YOUR SEWING STUDIO

### **SEWING CABINET**

Sewing cabinets provide comfort, easy set-up and dedicated storage for your machine and notions. They produce an enjoyable, ergonomic sewing experience and create a spirited environment for sewing and crafting! Your machine deserves better than the dining room table, and so do you! Sew in comfort and sew longer with Kangaroo's sewing cabinets!



Kangaroo & Joev Sewing Cabinet

#### STORAGE & ACCESSORIES

Every dream sewing oasis needs its cute, dependable accessories! Add even more convenience with a storage cabinet like *Kiwi*, featuring a built-in ironing board, cutting mat, thread drawers and a dedicated drawer to store your iron! Your dream sewing space won't be the same without it!



Kiwi Storage Cabinet

#### HEIGHT ADJUSTABLE SEWING CHAIRS

The cherry on top of your sewing sundae! Arrow's #1 Rated *Height Adjustable Sewing Chair* is a must have accessory for your dream sewing room! Cute, comfortable and convenient - our lovable chairs feature vibrant sewing themed patterns, 360° swivel access and lumbar support for long hours at your workstation. Don't look now, but under every seat cushion is a hidden storage compartmen