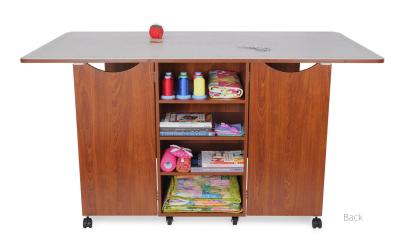

## KOOKABURRA CUTTING TABLE

### **COMFORT**

- Comfortable height for cutting fabric and other materials
- · Large cutting surface keeps large projects from pulling or laying on the floor
- Can be paired with custom Kangaroo cutting mat (MAT-K) for cabinet's open worksurface

### **DESIGN**

- Lifetime warranty, worry-free performance
- 2 fold out leaves create a 70" x 40" cutting surface for large projects
- Full view, soft-closing drawers
- Sturdy design with locking industrial casters for stability and easy mobility
- Designed to complement primary workstation

### STORAGE and ORGANIZATION

- 4 full view, soft-closing drawers with beautiful hardware and large storage capacity
- 4 customizable rear shelves for dynamic secondary storage capability
- Folds down to small footprint of 20" W x 40" D x 36 1/4" H

Cabinet Finish: Woodgrain Melamine Laminate

| CABINET DIMENSIONS  | WIDTH (IN)                     | DEPTH (IN)                     | HEIGHT (IN)                     |
|---------------------|--------------------------------|--------------------------------|---------------------------------|
| Cabinet Open        | 70                             | 40                             | 36 1/4                          |
| Cabinet Closed      | 20                             | 40                             | 36 1/4                          |
| Cutting Surface     | 70                             | 40                             | 11/16                           |
| Top Drawer (x1)     | 14 <sup>3</sup> / <sub>4</sub> | 16 <sup>7</sup> / <sub>8</sub> | 8 1/16                          |
| Bottom Drawers (x3) | 14 <sup>3</sup> / <sub>4</sub> | 16 7/8                         | 7 15/16                         |
| Rear Storage        | 17 1/8                         | 17 7/8                         | 32 <sup>1</sup> / <sub>16</sub> |
| Cutting Mat (MAT-K) | 66                             | 36                             | -                               |