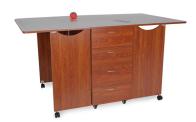

## KOOKABURRA CUTTING TABLE

### **COMFORT**

- Comfortable height for cutting fabric and other materials
- · Large cutting surface keeps large projects from pulling or laying on the floor
- Can be paired with custom Kangaroo cutting mat (MAT-K) for cabinet's open worksurface

### **DESIGN**

- Lifetime warranty, worry-free performance
- 2 fold out leaves create a 70" x 40" cutting surface for large projects
- Full view, soft-closing drawers
- Sturdy design with locking industrial casters for stability and easy mobility
- Designed to complement primary workstation

### STORAGE and ORGANIZATION

- 4 full view, soft-closing drawers with beautiful hardware and large storage capacity
- 4 customizable rear shelves for dynamic secondary storage capability
- Folds down to small footprint of 20" W x 40" D x 36 1/4" H

Cabinet Finish: Woodgrain Melamine Laminate

| CABINET DIMENSIONS  | WIDTH (IN)                     | DEPTH (IN)                     | HEIGHT (IN)                     |
|---------------------|--------------------------------|--------------------------------|---------------------------------|
| Cabinet Open        | 70                             | 40                             | 36 1/4                          |
| Cabinet Closed      | 20                             | 40                             | 36 1/4                          |
| Cutting Surface     | 70                             | 40                             | 11/16                           |
| Top Drawer (x1)     | 14 <sup>3</sup> / <sub>4</sub> | 16 <sup>7</sup> / <sub>8</sub> | 8 1/16                          |
| Bottom Drawers (x3) | 14 <sup>3</sup> / <sub>4</sub> | 16 7/8                         | 7 15/16                         |
| Rear Storage        | 17 1/8                         | 17 7/8                         | 32 <sup>1</sup> / <sub>16</sub> |
| Cutting Mat (MAT-K) | 66                             | 36                             | -                               |