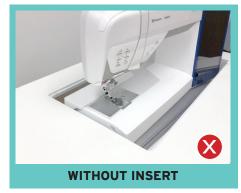

## **CUSTOM SEWING INSERT**

Enhance your sewing experience with a custom-made insert for your Kangaroo sewing cabinet! Inserts are designed to fill the gap between your sewing machine and cabinet opening for a flush sewing surface. Each insert is specially built to fit your specific sewing machine and Kangaroo cabinet combination. This ergonomic work surface will allow for straighter stitches, less fatigue and a better sewing experience!