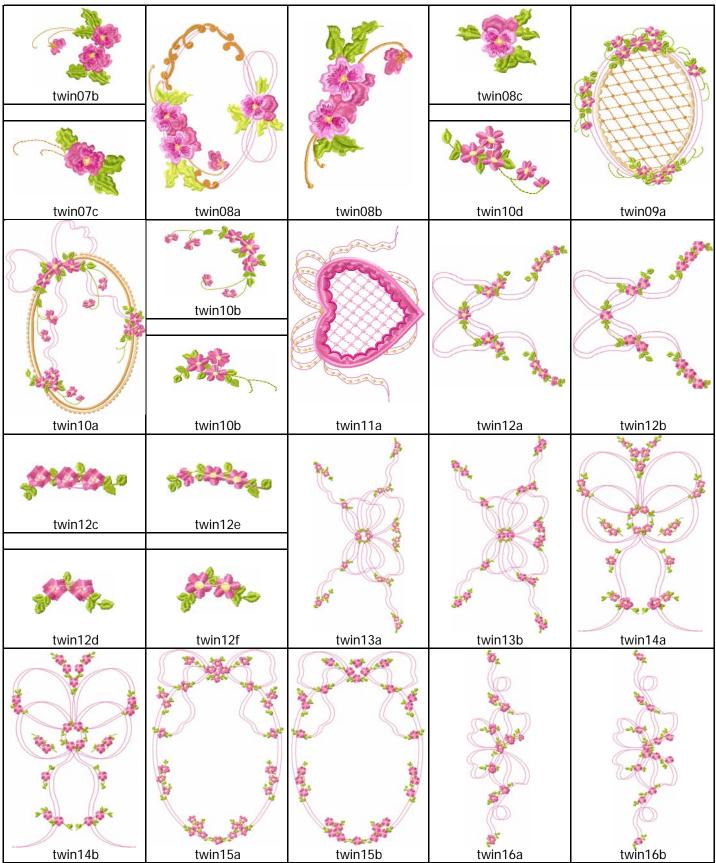

## Twin Needle Shadow Work by Machine Jenny Haskins Designs © 2003

|         |         |         |         | A CONTRACTOR |
|---------|---------|---------|---------|--------------|
| twin01a | twin01b | twin02a | twin02b | twin02c      |
|         | twin02e |         |         | twin02i      |
|         |         |         |         |              |
| twin02d | twin02f | twin02g | twin02h | twin02j      |
|         | twin03b |         |         |              |
| twin03a | twin04a | twin05a | twin05b | twin05c      |
|         |         |         |         |              |
| twin05d | twin06a | twin06b | twin06c | twin07a      |